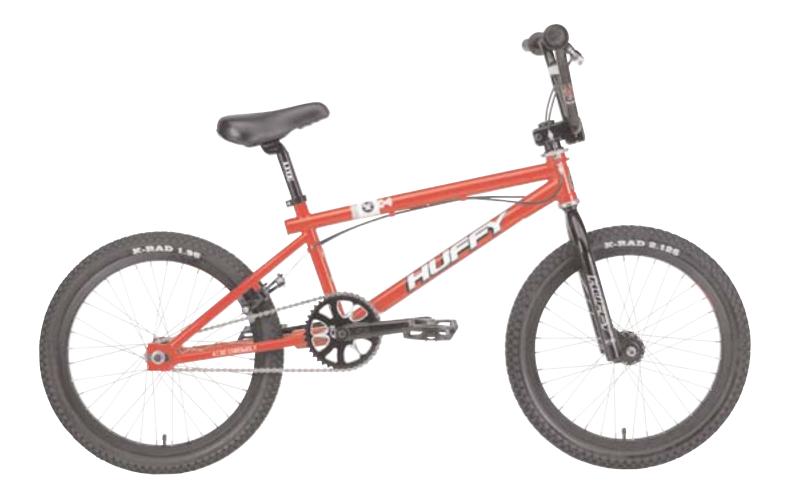

## **MSRP:** COMPLETE BIKE: \$559.99 FRAME: \$199.99

Explosive street and trail performance. C-4's all-new handcrafted frame features chromoly tubing for lightness and strength. Designed for the hard-core street and trail rider.

| H/T ANGLE        | <b>74.5°</b> |
|------------------|--------------|
| S/T ANGLE        | 72.0°        |
| BB HEIGHT        | 11.8"        |
| T/T LENGTH       | 20.8"        |
| CHAINSTAY LENGTH | 14.75        |

| CHASSIS                                                                   | 100% 4130 chromoly, machined H/T and BB                             |
|---------------------------------------------------------------------------|---------------------------------------------------------------------|
| DRIVETRAIN                                                                | AC three-piece tubular chromoly cranks, sealed bearing BB, hardened |
|                                                                           | 19mm chromoly spindle, 39t alloy sprocket, SNAFU Concave pedals     |
| WHEELS 36-spoke Alex Supra-G double-wall rims, sealed bearing alloy hubs, |                                                                     |
|                                                                           | 14mm/10mm chromoly axles, stainless steel spokes, Kenda K-Rad tires |
| STEERING                                                                  | 4130 chromoly 2-piece bars, SNAFU stem                              |
| BRAKES                                                                    | Tektro linear spring U-Brake, Tektro 2-finger alloy lever, SST Oryg |
|                                                                           |                                                                     |