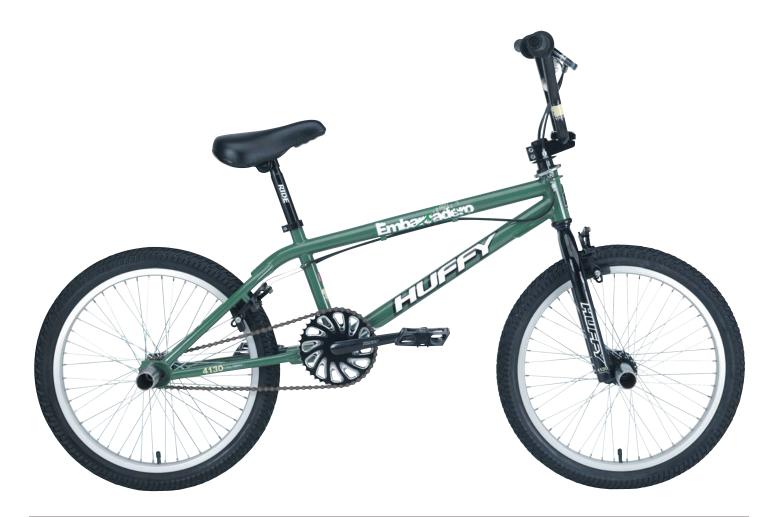

## **EMBARCADERO**

MSRP: COMPLETE BIKE: \$239.99

San Francisco's Embarcadero is one of the premier street-riding spots in America. The Huffy that bears its name is built especially for street and ramp riders on a budget.

| H/T ANGLE        | 74.0°  |
|------------------|--------|
| S/T ANGLE        | 71.0°  |
| BB HEIGHT        | 11.8"  |
| T/T LENGTH       | 20.47" |
| CHAINSTAY LENGTH | 14.75" |

| CHASSIS    | 4130 chromoly main tubes, 1020 high-tensile steel rear stays     |
|------------|------------------------------------------------------------------|
| DRIVETRAIN | Cold-forged 4130 chromoly cranks, ball bearing BB,               |
|            | alloy platform pedals, 39t sprocket                              |
| WHEELS     | 48-spoke Alex alloy rims, sealed mechanism alloy hubs,           |
|            | 14mm/10mm chromoly axles, plated spokes, multi-surface F/S tires |
| BRAKES     | Alloy U-Brakes F/R, 2-finger alloy levers, SST Oryg              |