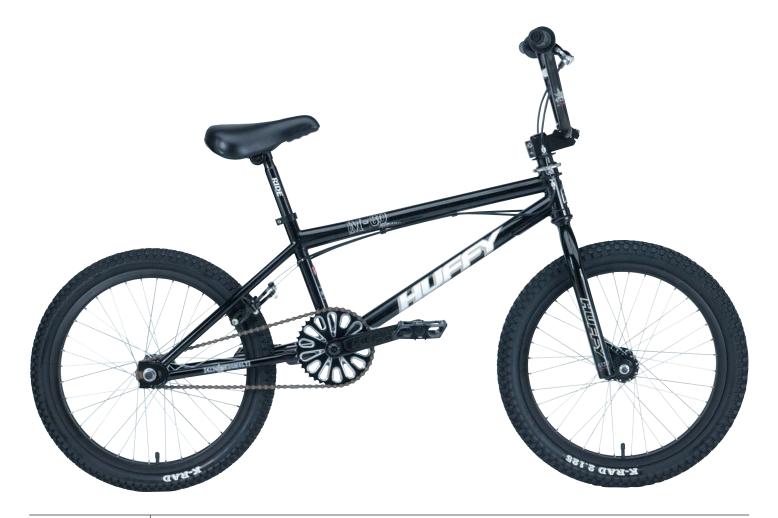

## **MSRP:** COMPLETE BIKE: \$299.99 FRAME: \$159.99

Nasty's signature bike. The M-80's super-simple frame design is built race-bike light and street-bike tough. Standard diameter chromoly tubing and 3D dropouts are new for 2003.

| H/T ANGLE        | 74.5°  |
|------------------|--------|
| S/T ANGLE        | 72.0°  |
| BB HEIGHT        | 11.8"  |
| T/T LENGTH       | 20.8"  |
| CHAINSTAY LENGTH | 14.75" |

| CHASSIS    | 100% 4130 chromoly, machined H/T and BB                             |
|------------|---------------------------------------------------------------------|
| DRIVETRAIN | Cold-forged 4130 chromoly three-piece cranks, ball bearing BB,      |
|            | alloy platform pedals, 39t sprocket                                 |
| WHEELS     | 36-spoke Alex MX-22 alloy rims, sealed mechanism alloy hubs,        |
|            | 14mm/10mm chromoly axles, plated spokes, Kenda K-Rad tires          |
| STEERING   | 4130 chromoly 2-piece bars, Huffy alloy stem, Huffy grips           |
| BRAKES     | Tektro linear spring U-Brake, Tektro 2-finger alloy lever, SST Oryg |
| l .        |                                                                     |