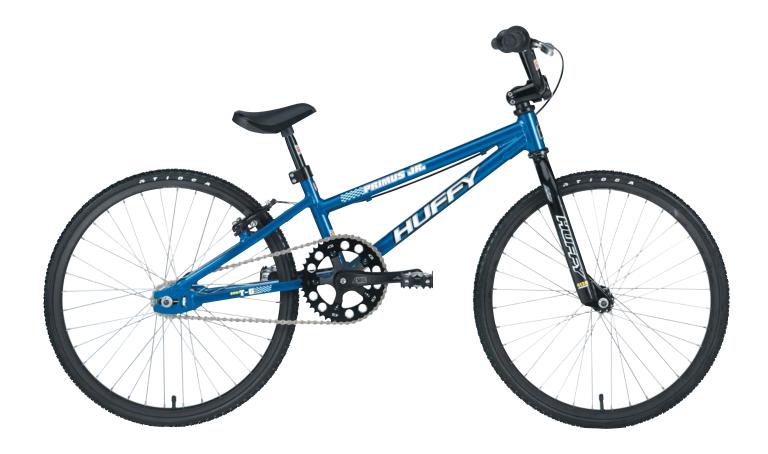

## PRIMUS JR.

**MSRP:** COMPLETE BIKE: \$259.99 FRAME: \$169.99

Competition in the mini BMX ranks is heating up, and the Primus Junior adds even more fuel to the fire. Its handcrafted aluminum frame and durable chromoly fork are exceptionally light yet incredibly strong.

| H/T ANGLE        | 73.5 |
|------------------|------|
| S/T ANGLE        | 74.0 |
| BB HEIGHT        | 11.8 |
| T/T LENGTH       | 28.0 |
| CHAINSTAY LENGTH | 12.9 |

| CHASSIS    | 100% 7005 aluminum                                                  |
|------------|---------------------------------------------------------------------|
| DRIVETRAIN | AC cold-forged 165mm alloy cranks, cartridge BB,                    |
|            | 42/16 gearing, Wellgo junior caged alloy pedals                     |
| WHEELS     | 36-spoke Alex VP-15F alloy rims, ball bearing alloy hubs,           |
|            | chromoly axles, stainless steel spokes, 1-1/8" Tioga Comp-III tires |
| STEERING   | 1-inch mini clamp-on alloy stem, 6061 alloy bars                    |
| BRAKES     | Tektro Mini linear spring V-Brake, Tektro 2-finger alloy lever      |
|            |                                                                     |